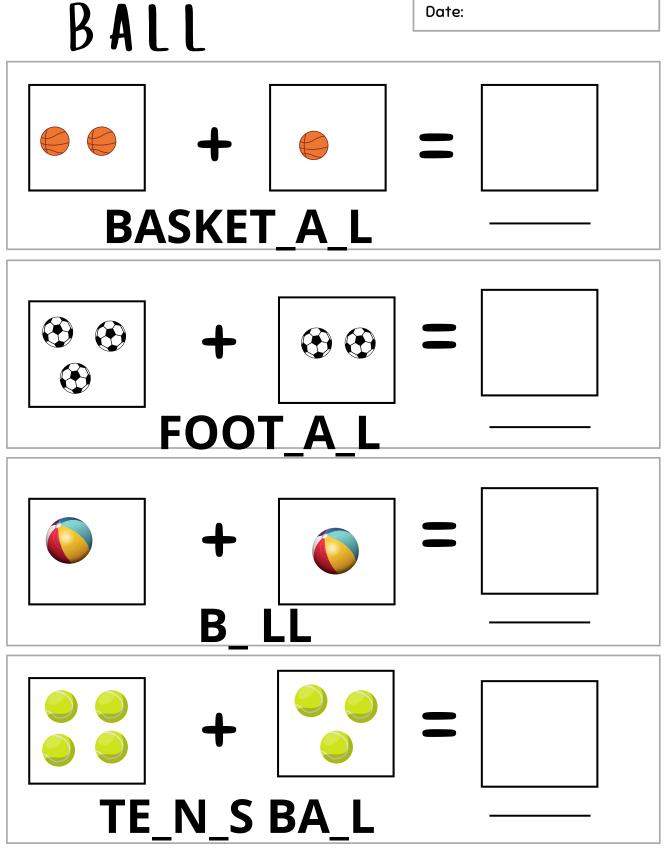

### ADDITION

Add up the number of balls and write your answer in the empty box below. Fill in the blank spaces to complete the name of the ball.

Grade & Section:

Age