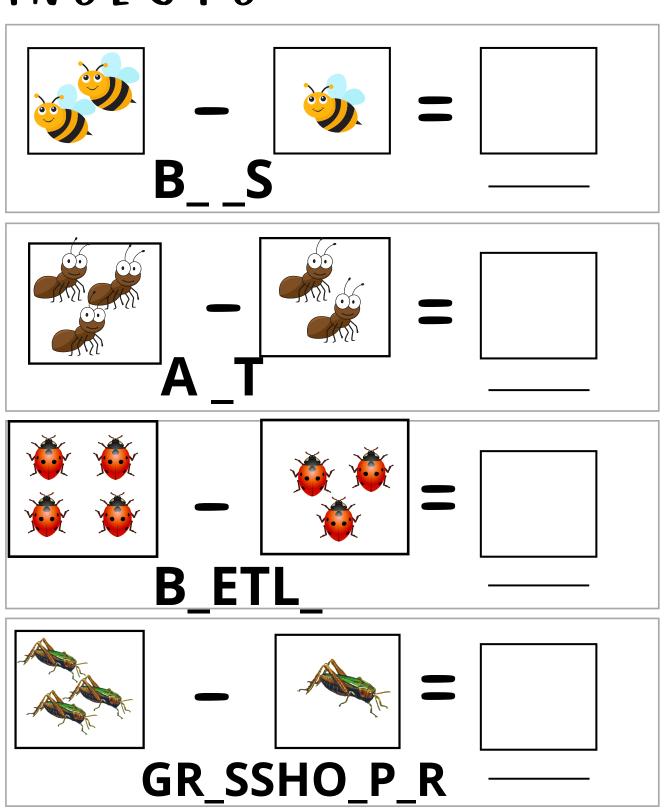

### **SUBTRACTION**

Subtract the number of insects and write your answer in the empty box below. Fill in the blank spaces to complete the name of the insect

## INSECTS

Name:

Grade & Section:

Age