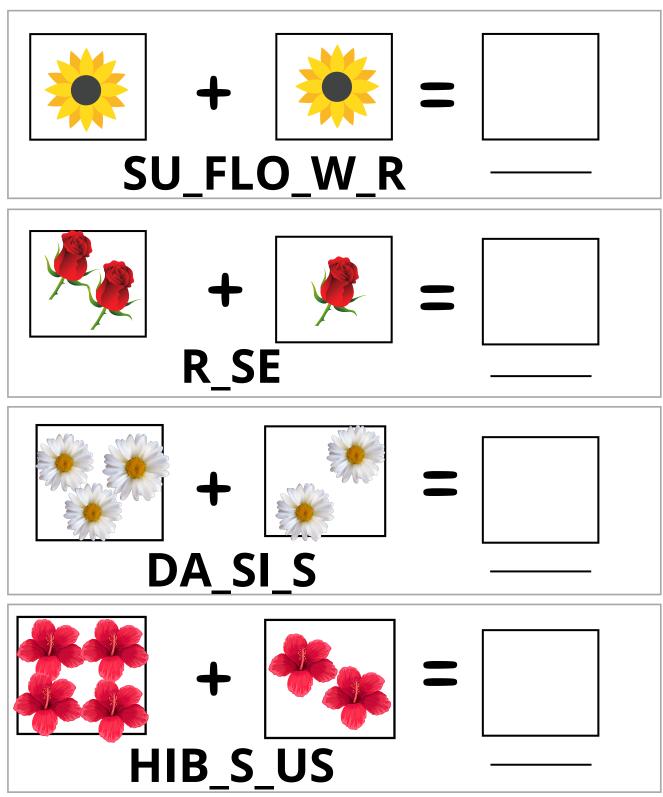

#### ADDITION

Add up the number of flowers and write your answer in the empty box below. Fill in the blank spaces to complete the name of the flower

## FLOWERS

Name:

Grade & Section:

Age