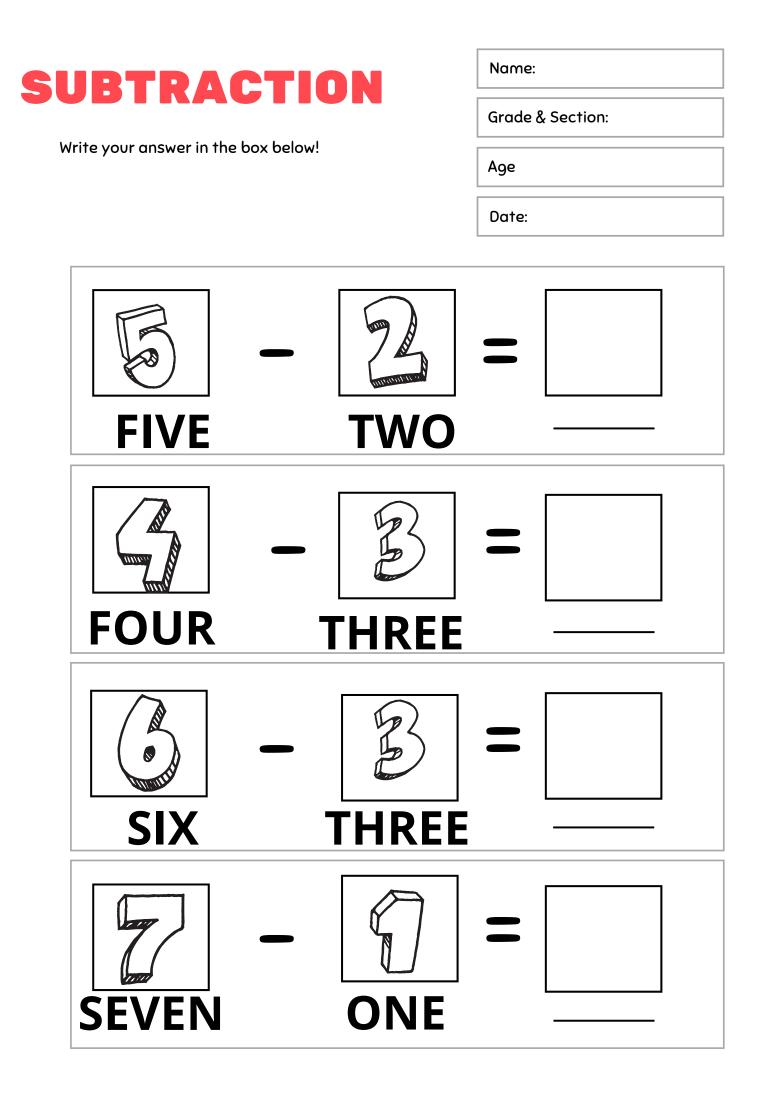

## SUBTRACTION

Subtract the number of animals and write your answer in the empty box below. Fill in the blank spaces to complete the name of the animal.