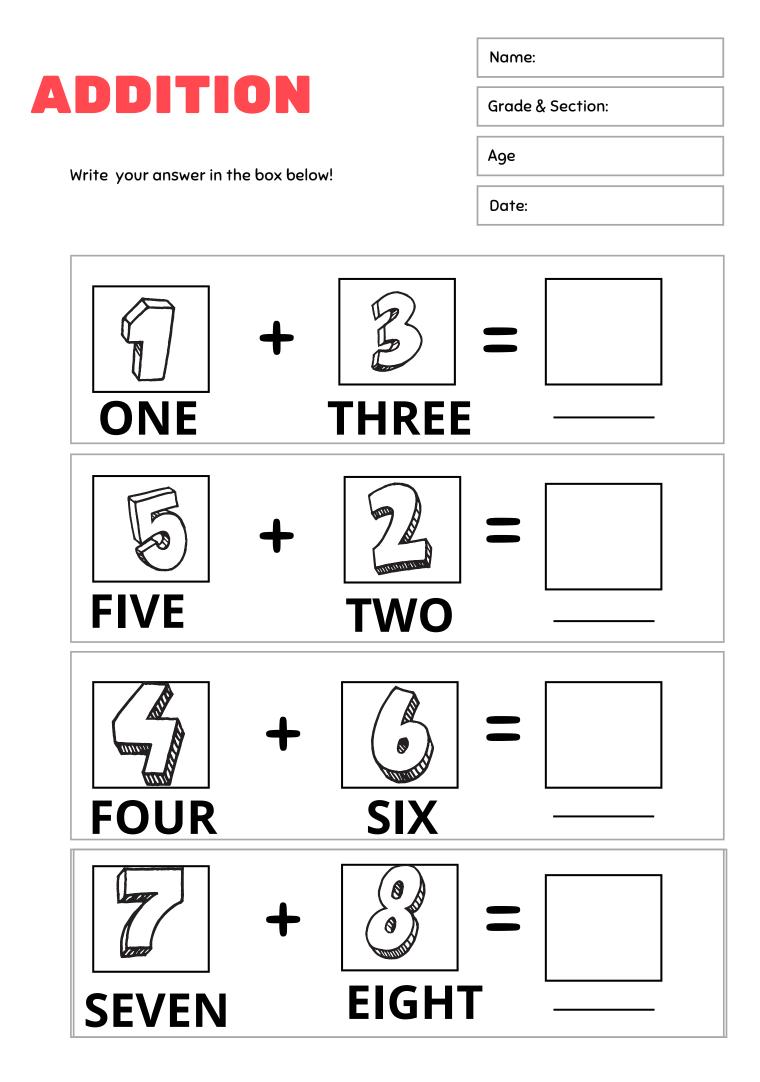

#### DDITION 4

Add up the number of fruits and write your answer in the empty box below. Fill in the blank spaces to complete the name of the fruit.

| ar | n  | e: |
|----|----|----|
|    |    |    |
|    | ar | am |

Grade & Section:

Age



## SUBTRACTION

Subtract the number of animals and write your answer in the empty box below. Fill in the blank spaces to complete the name of the animal.

# ANIMALS

| Name:   |          |
|---------|----------|
|         |          |
| Grade & | Section: |

Age



### ADDITION

Add up the number of balls and write your answer in the empty box below. Fill in the blank spaces to complete the name of the ball.

Grade & Section:

Age







#### ADDITION

Add up the number of flowers and write your answer in the empty box below. Fill in the blank spaces to complete the name of the flower

## FLOWERS

Name:

Grade & Section:

Age



### **SUBTRACTION**

Subtract the number of insects and write your answer in the empty box below. Fill in the blank spaces to complete the name of the insect

## INSECTS

Name:

Grade & Section:

Age



### **ADDITION**

Add up the number of furniture and write your answer in the empty box below. Fill in the blank spaces to complete the name of the furniture

| Name:            |  |
|------------------|--|
| Grade & Section: |  |
| •                |  |

Age