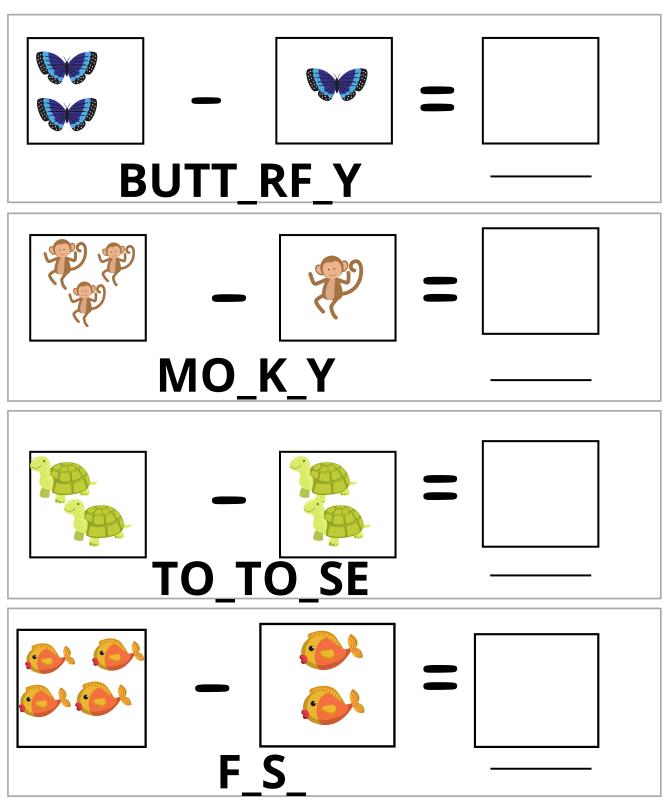

## SUBTRACTION

Subtract the number of animals and write your answer in the empty box below. Fill in the blank spaces to complete the name of the animal.

# ANIMALS

| Name:   |          |
|---------|----------|
|         |          |
| Grade & | Section: |

Age