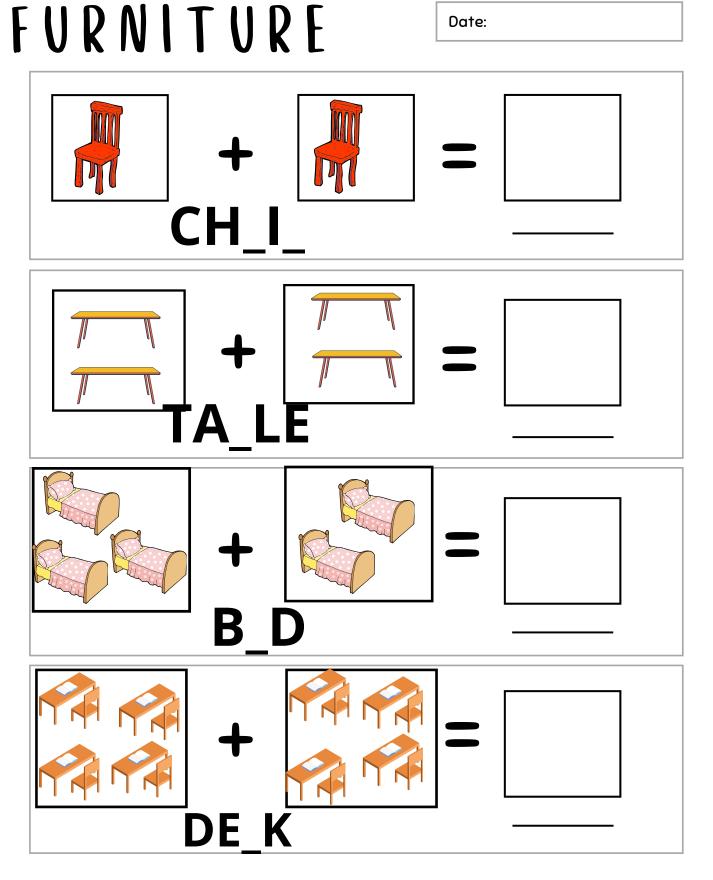

### **ADDITION**

Add up the number of furniture and write your answer in the empty box below. Fill in the blank spaces to complete the name of the furniture

| Name:            |  |
|------------------|--|
| Grade & Section: |  |
| •                |  |