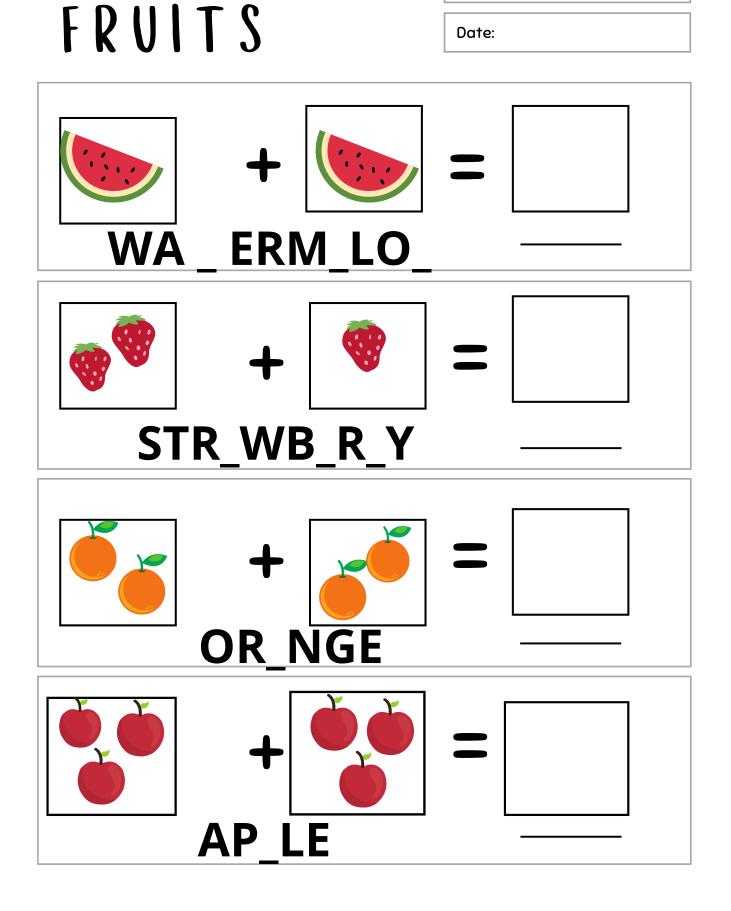

#### DDITION 4

Add up the number of fruits and write your answer in the empty box below. Fill in the blank spaces to complete the name of the fruit.

| ar | n  | e: |
|----|----|----|
|    |    |    |
|    | ar | am |

Grade & Section:

Age