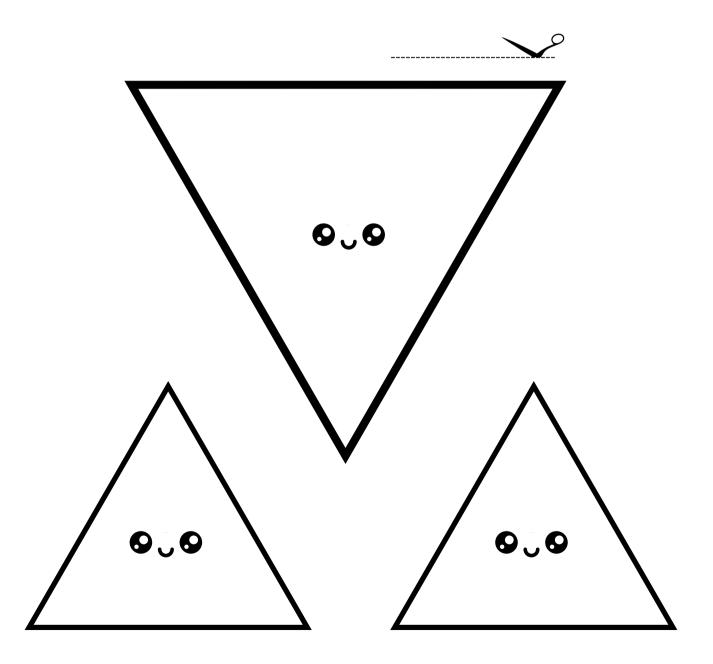

# I CAN CUT OUT A TRIANGLE

Practice cutting out a triangle.

#### I CAN CUT OUT TRIANGLES

Practice cutting out triangles.

Practice cutting out circles.