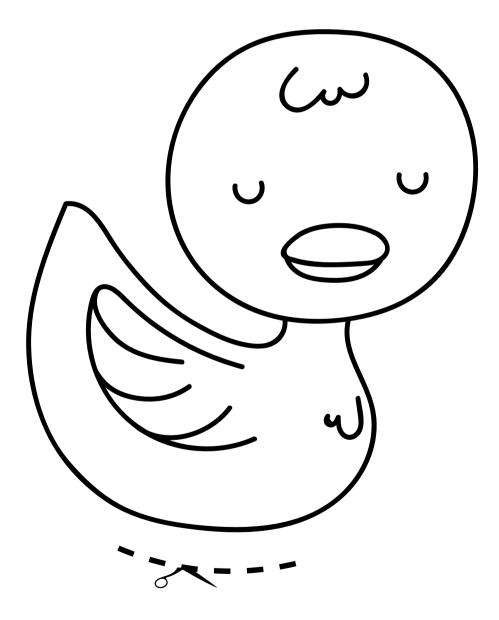

## I CAN CUT OUT A **PANDA**

Practice cutting out a panda.

Practice cutting out a fox.

Practice cutting out a cat.

Practice cutting out a duck.

Practice cutting out a bunny.

Practice cutting out a bee.

Practice cutting out a reindeer.