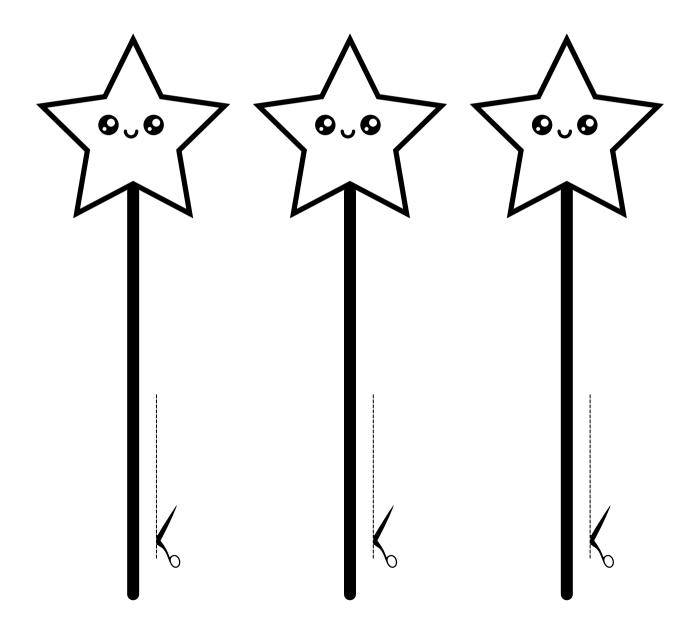

Practice cutting straight lines as you cut along magic wands.

Practice cutting straight lines as you cut along roads.

Practice cutting along the rain.

Practice cutting curvy lines.

Practice cutting along the sun's rays.