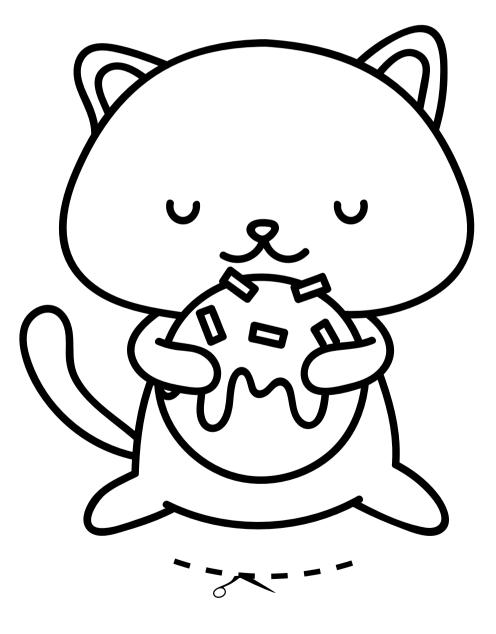

## I CAN CUT OUT A **PANDA**

Practice cutting out a panda.

Practice cutting out a fox.

Practice cutting out a cat.

Practice cutting out a duck.

Practice cutting out a bunny.

Practice cutting out a bee.

Practice cutting out a reindeer.