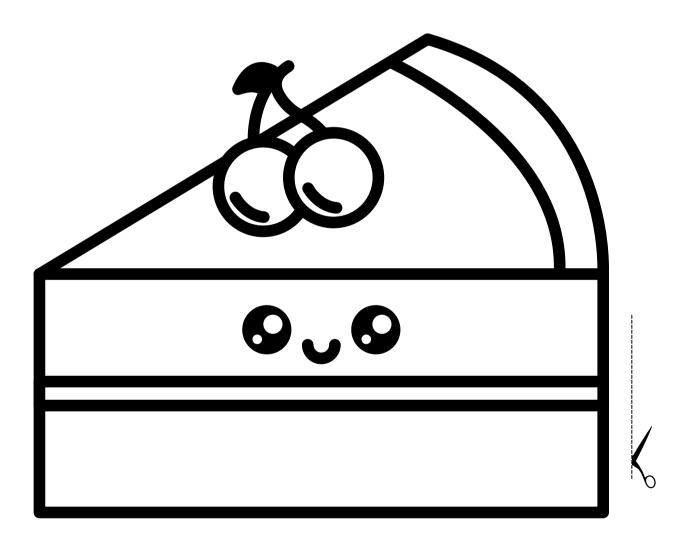

utting straight lines as you cut along roads.





Practice cutting along the rain.





Practice cutting curvy lines.





Practice cutting along the sun's rays.





#### I CAN CUT OUT A SQUARE

Practice cutting out a square.





Practice cutting out a rectangle.





Practice cutting out a circle.





Practice cutting out a donut.





Practice cutting out a clock.







Practice cutting out a pizza.





# I CAN CUT ALONG A **SPIRAL**

Practice cutting along a spiral.





Practice cutting out a half circle.





Practice cutting out a taco.





Practice cutting out a rainbow.





### I CAN CUT OUT A WATERMELON

Practice cutting out a watermelon.





# I CAN CUT OUT A TRIANGLE

Practice cutting out a triangle.





#### I CAN CUT OUT SOME



Practice cutting out a piece of pie.





#### I CAN CUT OUT SOME CHEESE

Practice cutting out a slice of cheese.





Practice cutting out a hexagon.





### I CAN CUT OUT A **STOP SIGN**

Practice cutting out a stop sign.





#### I CAN CUT OUT A **FLOWER**

Practice cutting out a flower.





Practice cutting out a star.





Practice cutting out an apple.





Practice cutting out a heart.





#### I CAN CUT OUT A STRAWBERRY

Practice cutting out a strawberry.





### I CAN CUT ALONG A

Practice cutting along a zigzag.





### I CAN CUT OUT RECTANGLES

Practice cutting out rectangles.









#### I CAN CUT OUT SQUARES

Practice cutting out squares.





#### I CAN CUT OUT TRIANGLES

Practice cutting out triangles.





Practice cutting out circles.





## I CAN CUT OUT A **POPSICLE**

Practice cutting out a popsicl