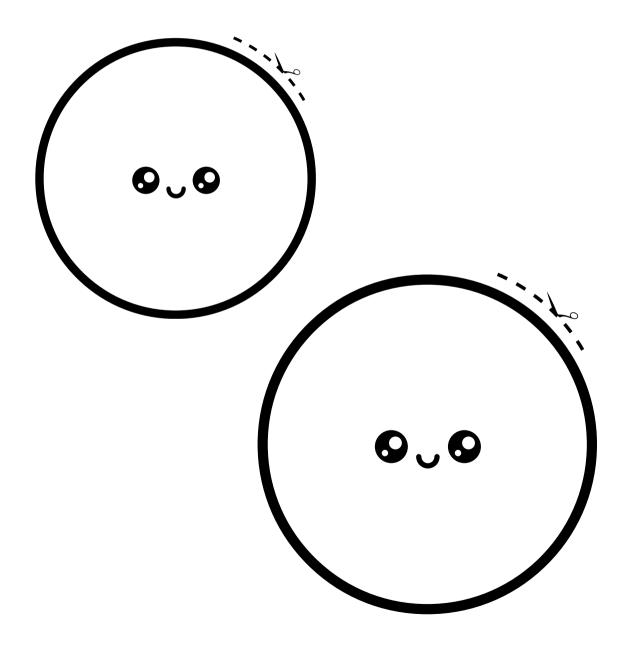

#### I CAN CUT OUT A SQUARE

Practice cutting out a square.

Practice cutting out a rectangle.

Practice cutting out a circle.

Practice cutting out a donut.

Practice cutting out a clock.

Practice cutting out a pizza.

#### I CAN CUT OUT TRIANGLES

Practice cutting out triangles.

Practice cutting out circles.