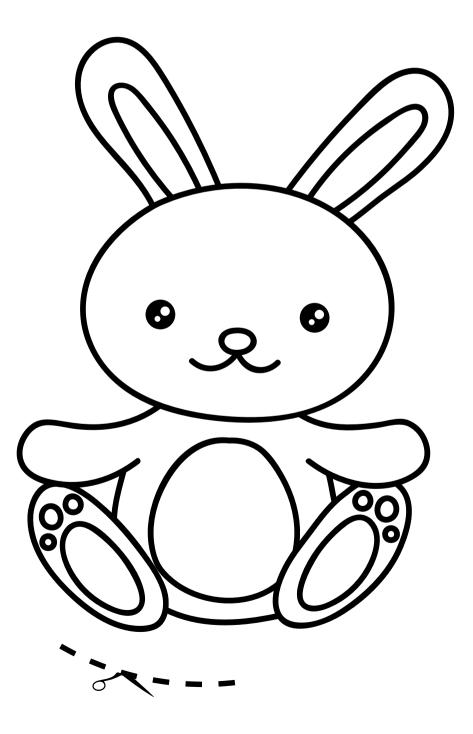

## I CAN CUT OUT A **PANDA**

Practice cutting out a panda.

Practice cutting out a fox.

Practice cutting out a cat.

Practice cutting out a duck.

Practice cutting out a bunny.

Practice cutting out a bee.

Practice cutting out a reindeer.