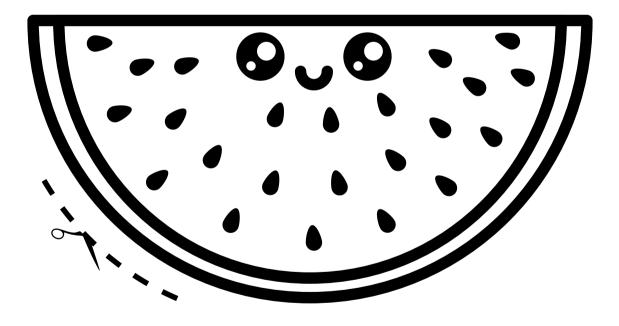

Practice cutting straight lines as you cut along magic wands.





Practice cutting straight lines as you cut along roads.





Practice cutting along the rain.





Practice cutting curvy lines.





Practice cutting along the sun's rays.





#### I CAN CUT OUT A SQUARE

Practice cutting out a square.





Practice cutting out a rectangle.





Practice cutting out a circle.





Practice cutting out a donut.





Practice cutting out a clock.







Practice cutting out a pizza.





# I CAN CUT ALONG A **SPIRAL**

Practice cutting along a spiral.





Practice cutting out a half circle.





Practice cutting out a taco.





Practice cutting out a rainbow.





### I CAN CUT OUT A WATERMELON

Practice cutting out a watermelon.





# I CAN CUT OUT A TRIANGLE

Practice cutting out a triangle.





#### I CAN CUT OUT SOME



Practice cutting out a piece of pie.





#### I CAN CUT OUT SOME CHEESE

Practice cutting out a slice of cheese.





Practice cutting out a hexagon.





### I CAN CUT OUT A **STOP SIGN**

Practice cutting out a stop sign.





#### I CAN CUT OUT A **FLOWER**

Practice cutting out a flower.





Practice cutting out a star.





Practice cutting out an apple.





Practice cutting out a heart.





#### I CAN CUT OUT A STRAWBERRY

Practice cutting out a strawberry.





### I CAN CUT ALONG A

Practice cutting along a zigzag.





### I CAN CUT OUT RECTANGLES

Practice cutting out rectangles.









#### I CAN CUT OUT SQUARES

Practice cutting out squares.





#### I CAN CUT OUT TRIANGLES