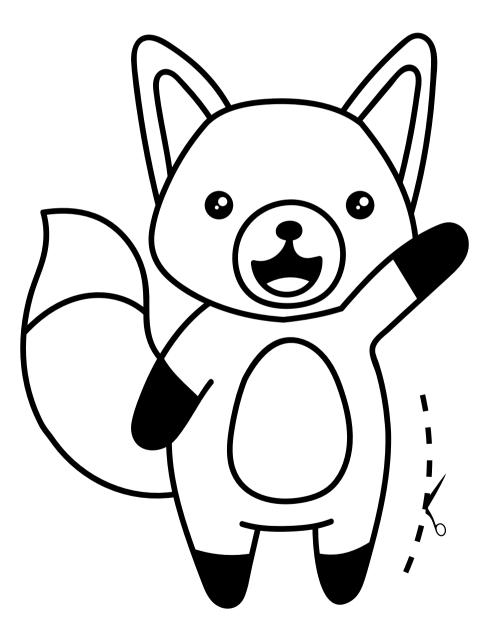

## I CAN CUT OUT A **PANDA**

Practice cutting out a panda.

Practice cutting out a fox.

Practice cutting out a cat.

Practice cutting out a duck.

Practice cutting out a bunny.

Practice cutting out a bee.

Practice cutting out a reindeer.