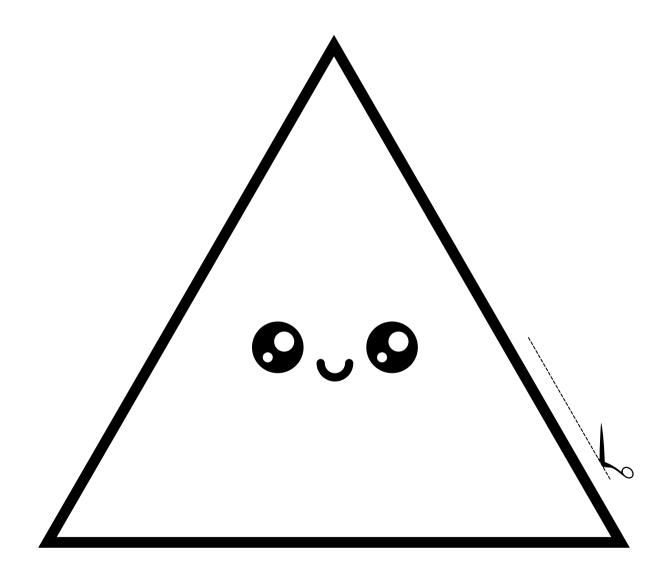

cutting straight lines as you cut along magic wands.





Practice cutting straight lines as you cut along roads.





Practice cutting along the rain.





Practice cutting curvy lines.





Practice cutting along the sun's rays.





#### I CAN CUT OUT A SQUARE

Practice cutting out a square.





Practice cutting out a rectangle.





Practice cutting out a circle.





Practice cutting out a donut.





Practice cutting out a clock.







Practice cutting out a pizza.





# I CAN CUT ALONG A **SPIRAL**

Practice cutting along a spiral.





Practice cutting out a half circle.





Practice cutting out a taco.





Practice cutting out a rainbow.





### I CAN CUT OUT A WATERMELON

Practice cutting out a watermelon.





# I CAN CUT OUT A TRIANGLE

Practice cutting out a triangle.





#### I CAN CUT OUT SOME



Practice cutting out a piece of pie.





#### I CAN CUT OUT SOME CHEESE

Practice cutting out a slice of cheese.





Practice cutting out a hexagon.





### I CAN CUT OUT A **STOP SIGN**

Practice cutting out a stop sign.





#### I CAN CUT OUT A **FLOWER**

Practice cutting out a flower.





Practice cutting out a star.





Practice cutting out an apple.





Practice cutting out a heart.





#### I CAN CUT OUT A STRAWBERRY

Practice cutting out a strawberry.





### I CAN CUT ALONG A

Practice cutting along a zigzag.





### I CAN CUT OUT RECTANGLES

Practice cutting out rectangles.









#### I CAN CUT OUT SQUARES

Practice cutting out squares.





#### I CAN CUT OUT TRIANGLES

Practice cutting out triangles.





Practice cutting out circles.