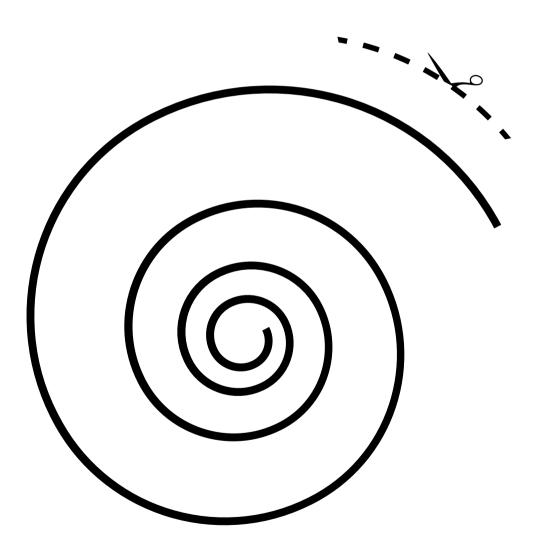

# I CAN CUT ALONG A **SPIRAL**

Practice cutting along a spiral.

Practice cutting out a half circle.

Practice cutting out a taco.

Practice cutting out a rainbow.